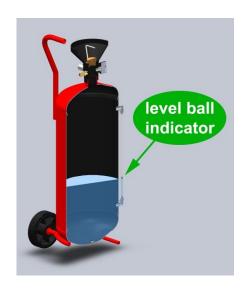

## 24 litres painted metal Foamer - plastified inside PED 2014/68/UE

24 litres foamer – painted metal. Pneumatic working.

Tank with automatic level indicator. With hose 10 mt., stainless steel lance LC-2 with spray nozzle, nozzle protection and foam head. Safety valve set at 8 bar.