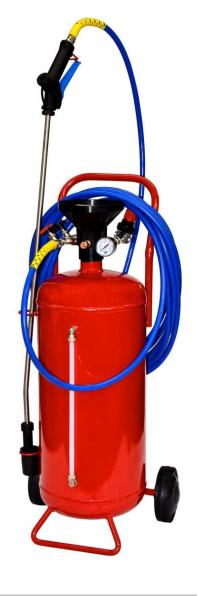

## 24 litres painted metal Foamer - plastified inside PED 2014/68/UE

24 litres foamer – painted metal. Pneumatic working.

Tank with automatic level indicator. With hose 10 mt., stainless steel lance LC-2 with spray nozzle, nozzle protection and foam head. Safety valve set at 8 bar.

| Features                |                                   |
|-------------------------|-----------------------------------|
| Model                   | SCG25EPI                          |
| Material                | Painted metal - plastified inside |
| Working                 | Pneumatic                         |
| Capacity                | 24 litres                         |
| Maximum liquid capacity | 19 litres                         |
| End nozzle lenght       | 750 mm                            |
| Output tube lenght      | 10 m                              |
| Max pressure            | 8 bar                             |
| Weight                  | 13.3 kg                           |